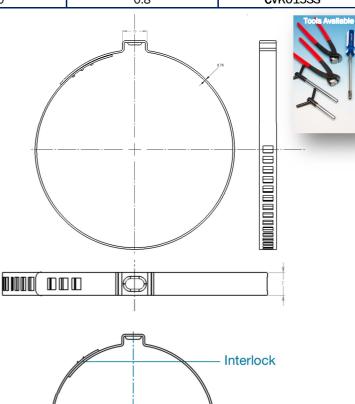

## JUBILEE® CV CLIP

The Constant Velocity Boot Clip from Jubilee secures the rubber bellows to the CV joint and helps protect it from dirt and water as well as preventing lubricants from leaking.

Supplied as a flat strap, Jubilee CV Boot Clips can be easily installed by interlocking the clip hooks on the outside of the band and crimping the ear to secure. The clip must be shaped prior to assembly.

Both clip sizes have a choice of engagement positions to easily adjust to different diameters.

Essential for MOT legislation.

| Part<br>No. | Adjustment<br>mm | Band Width<br>mm | Band<br>Thickness<br>mm | Part<br>No. |
|-------------|------------------|------------------|-------------------------|-------------|
| CVC050SS    | 25-50mm          | 7.0              | 0.8                     | CVC050SS    |
| CVC110SS    | 40-110mm         | 7.0              | 0.8                     | CVC110SS    |
| CVK015SS    | Kit – see below  | 7.0              | 0.8                     | CVK015SS    |