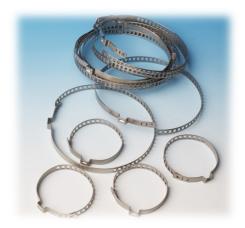

## JUBILEE® CV CLIP

The Constant Velocity Boot Clip from Jubilee secures the rubber bellows to the CV joint and helps protect it from dirt and water as well as preventing lubricants from leaking.

Supplied as a flat strap, Jubilee CV Boot Clips can be easily installed by interlocking the clip hooks on the outside of the band and crimping the ear to secure. The clip must be shaped prior to assembly.

Both clip sizes have a choice of engagement positions to easily adjust to different diameters.

Essential for MOT legislation.

| Part<br>No. | Adjustment<br>mm | Band Width<br>mm | Band<br>Thickness<br>mm | Part<br>No. |
|-------------|------------------|------------------|-------------------------|-------------|
| CVC050SS    | 25-50mm          | 7.0              | 0.8                     | CVC050SS    |
| CVC110SS    | 40-110mm         | 7.0              | 0.8                     | CVC110SS    |
| CVK015SS    | Kit – see below  | 7.0              | 0.8                     | CVK015SS    |